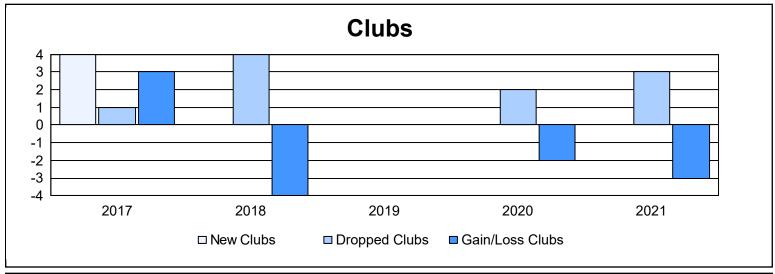

District 49 A As of June 2021 Cumulative

| Year      | New<br>Clubs | Dropped<br>Clubs | Gain/<br>Loss<br>Clubs | New<br>Members | Charter<br>Members | Reinstate<br>Members | Transfer<br>Members | Total<br>Member<br>Added | Total<br>Members<br>Dropped | Gain/<br>Loss<br>Members |
|-----------|--------------|------------------|------------------------|----------------|--------------------|----------------------|---------------------|--------------------------|-----------------------------|--------------------------|
| 2016-2017 | 4            | 1                | 3                      | 207            | 93                 | 35                   | 21                  | 356                      | 398                         | -42                      |
| 2017-2018 | 0            | 4                | -4                     | 176            | 2                  | 13                   | 8                   | 199                      | 337                         | -138                     |
| 2018-2019 | 0            | 0                | 0                      | 176            | 7                  | 15                   | 1                   | 199                      | 237                         | -38                      |
| 2019-2020 | 0            | 2                | -2                     | 125            | 0                  | 4                    | 9                   | 138                      | 170                         | -32                      |
| 2020-2021 | 0            | 3                | -3                     | 142            | 1                  | 14                   | 3                   | 160                      | 268                         | -108                     |
| Average   | 1            | 2                | -1                     | 165            | 21                 | 16                   | 8                   | 210                      | 282                         | -72                      |